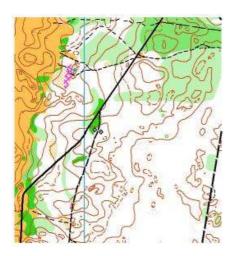

## • A recent sample map showing the type of terrain

#### • Description of terrain

Maritime pine forest on sand dunes with small and steep relief.