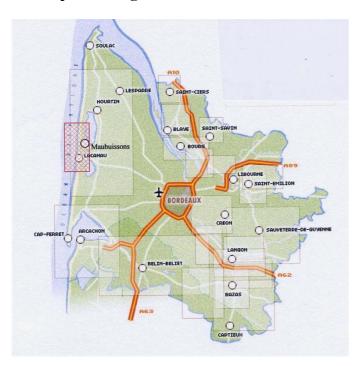

# • General map of the region

#### • Venue

Event centre at Carcans-Maubuisson (33) in the "Salle de l'Estran" (in front of the "Office du Tourisme")

#### • Embargoed areas

The embargoed areas are the forest of Lacanau Ocean, north and south.